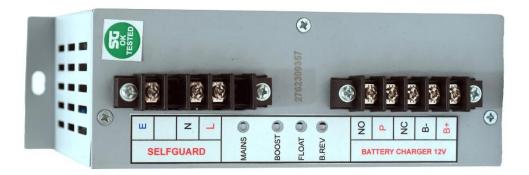

## **SELFGUARD SMPS Automatic Battery Charger (SBC)** is used to charge the battery.

This charger automatically cuts off when the battery is full charged.

The unit is equipped with trickle boost charging facility that keeps the battery voltage stable.

This Charger is made with SMPS technology.

The battery charger is available for 12-Volts (5 Amps.) having item code SBC-12 (5a)

and 12-Volts (10 Amps.) having Item Code SBC-12

and 24-Volts (10 Amps.) having item code SBC-24.